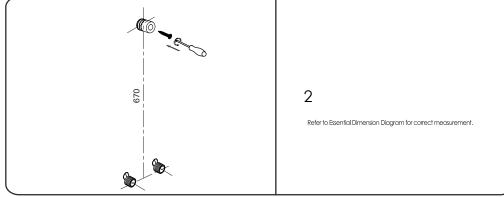

oluble powder cleanser without abrasive capability.(Mixed by instructions.) No abrasive cleansers waxes
- Never use cleanser, emery cloth or handkerchief which can rub.
- X Never use cleanser containing abrasive cleansers, ammonia, bleach, acids, waxes, alcohol, solvents or other products not recommended for chrome.
- 3. After cleaning, use rinsing water to flush out all cleanser immediately and drying with soft cotton cloth.
- 4. Carefully dismantle the aerator regularly, rinse under clean running water until any loose debris is cleared to avoid the influence to water outflow.

## **INSTALLATION MANUL**







Prodotto importato da: IPERCERAMICA S.p.A. Via Pedemontana 13, 41042 Fiorano Modenese (MO) Italy www.iperceramica.it MADE IN P.R.C

# B HELPFUL TOOLS



**C** INSTALLATION STEPS