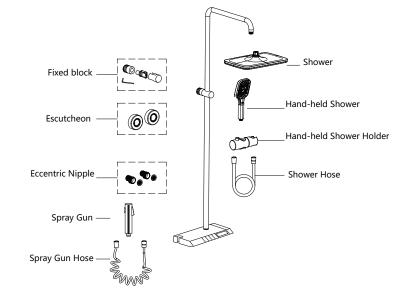

lge and bilge membrane on the surface to the best of the abilities. 2. Cleaned the residua with the following cleansers only.
- Soft liquid cleanser.
- Colorless glass cleanser, totally soluble powder cleanser without abrasive capability.(Mixed by instructions.) No abrasive cleansers waxes
- Never use cleanser, emery cloth or handkerchief which can rub.
- X Never use cleanser containing abrasive cleansers, ammonia, bleach, acids, waxes, alcohol, solvents or other products not recommended for chrome.
- 3. After cleaning, use rinsing water to flush out all cleanser immediately and drying with soft cotton cloth.
- 4. Carefully dismantle the aerator regularly, rinse under clean running water until any loose debris is cleared to avoid the influence to water outflow.

## **INSTALLATION MANUL**







Prodotto importato da: IPERCERAMICA S.p.A. Via Pedemontana 13, 41042 Fiorano Modenese (MO) Italy www.iperceramica.it MADE IN P.R.C

# B HELPFUL TOOLS



**C** INSTALLATION STEPS