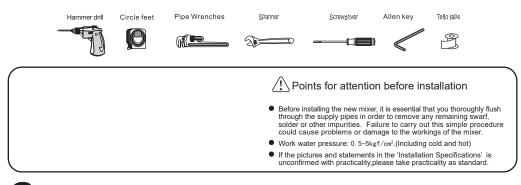

less glass cleanser, totally soluble powder cleanser without abrasive capability.(Mixed by instructions.) No abrasive cleansers waxes
- Never use cleanser, emery cloth or handkerchief which can rub.
- X Never use cleanser containing abrasive cleansers, ammonia, bleach, acids, waxes, alcohol, solvents or other products not recommended for chrome.
- 3. After cleaning, use rinsing water to flush out all cleanser immediately and drying with soft cotton cloth.
- 4. Carefully dismantle the aerator regularly, rinse under clean running water until any loose debris is cleared to avoid the influence to water outflow.

## **INSTALLATION MANUL**







Prodotto importato da: IPERCERAMICA S.p.A. Via Pedemontana 13, 41042 Fiorano Modenese (MO) Italy www.iperceramica.it MADE IN P.R.C

# B HELPFUL TOOLS



**C** INSTALLATION STEPS