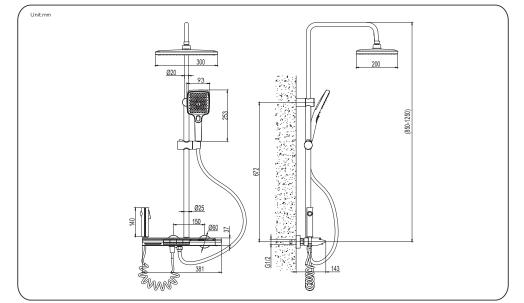

and bilge membrane on the surface to the best of the abilities. 2. Cleaned the residua with the following cleansers only.
- Soft liquid cleanser.
- Colorless glass cleanser, totally soluble powder cleanser without abrasive capability.(Mixed by instructions.) No abrasive cleansers waxes
- Never use cleanser, emery cloth or handkerchief which can rub.
- X Never use cleanser containing abrasive cleansers, ammonia, bleach, acids, waxes, alcohol, solvents or other products not recommended for chrome.
- 3. After cleaning, use rinsing water to flush out all cleanser immediately and drying with soft cotton cloth.
- 4. Carefully dismantle the aerator regularly, rinse under clean running water until any loose debris is cleared to avoid the influence to water outflow.

## **INSTALLATION MANUL**







Prodotto importato da: IPERCERAMICA S.p.A. Via Pedemontana 13, 41042 Fiorano Modenese (MO) Italy www.iperceramica.it MADE IN P.R.C

# B HELPFUL TOOLS



**C** INSTALLATION STEPS