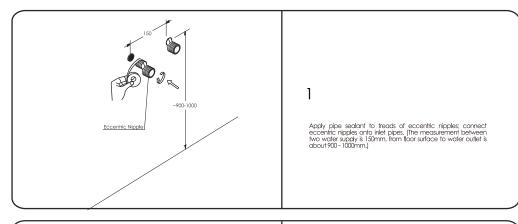

soluble powder cleanser without abrasive capability.(Mixed by instructions.) No abrasive cleansers waxes
- Never use cleanser, emery cloth or handkerchief which can rub.
- X Never use cleanser containing abrasive cleansers, ammonia, bleach, acids, waxes, alcohol, solvents or other products not recommended for chrome.
- 3. After cleaning, use rinsing water to flush out all cleanser immediately and drying with soft cotton cloth.
- 4. Carefully dismantle the aerator regularly, rinse under clean running water until any loose debris is cleared to avoid the influence to water outflow.

## **INSTALLATION MANUL**







Prodotto importato da: IPERCERAMICA S.p.A. Via Pedemontana 13, 41042 Fiorano Modenese (MO) Italy www.iperceramica.it MADE IN P.R.C

# B HELPFUL TOOLS



**C** INSTALLATION STEPS