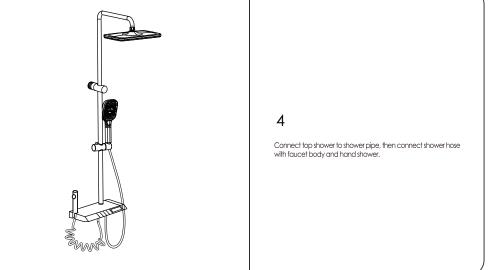

le powder cleanser without abrasive capability.(Mixed by instructions.) No abrasive cleansers waxes
- Never use cleanser, emery cloth or handkerchief which can rub.
- X Never use cleanser containing abrasive cleansers, ammonia, bleach, acids, waxes, alcohol, solvents or other products not recommended for chrome.
- 3. After cleaning, use rinsing water to flush out all cleanser immediately and drying with soft cotton cloth.
- 4. Carefully dismantle the aerator regularly, rinse under clean running water until any loose debris is cleared to avoid the influence to water outflow.

## **INSTALLATION MANUL**







Prodotto importato da: IPERCERAMICA S.p.A. Via Pedemontana 13, 41042 Fiorano Modenese (MO) Italy www.iperceramica.it MADE IN P.R.C

# B HELPFUL TOOLS



**C** INSTALLATION STEPS