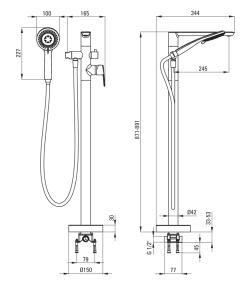

## Mixer

| Finish                 | brushed gold                    |
|------------------------|---------------------------------|
| Mixer type             | single-handle, mixer            |
| Installation method    | floor                           |
| Acoustic group [db]    | II (20 < x ≤ 30)                |
| Check valves           | Yes                             |
| Additional features    | adjustable shower head<br>angle |
| Mixer cartridge        |                                 |
| Ceramic cartridge size | 35 mm                           |
| Spouts                 |                                 |
| Spout type             | still                           |
| Material               | brass                           |
| Aerators               |                                 |
| Aerator type           | coin-slot                       |
| Aerator size           | M24                             |
| Hoses                  |                                 |
| Length [mm]            | 1500                            |
| Braid type             | not applicable                  |
| Anti-twist             | 1                               |
| Hand showers           |                                 |
| Number of functions    | 3                               |
| Anti-calc              | Yes                             |
|                        |                                 |