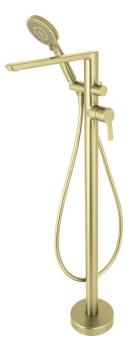

## ARNIKA Bath mixer, freestanding

## Mixer

| Finish                 | brushed gold                    |
|------------------------|---------------------------------|
| Mixer type             | single-handle, mixer            |
| Installation method    | floor                           |
| Acoustic group [db]    | II (20 < x ≤ 30)                |
| Check valves           | Yes                             |
| Additional features    | adjustable shower head<br>angle |
| Mixer cartridge        |                                 |
| Ceramic cartridge size | 35 mm                           |
| Spouts                 |                                 |
| Spout type             | still                           |
| Material               | brass                           |
| Aerators               |                                 |
| Aerator type           | coin-slot                       |
| Aerator size           | M24                             |
| Hoses                  |                                 |
| Length [mm]            | 1500                            |
| Braid type             | not applicable                  |
| Anti-twist             | 1                               |
| Hand showers           |                                 |
| Number of functions    | 3                               |
| Anti-calc              | Yes                             |
|                        |                                 |