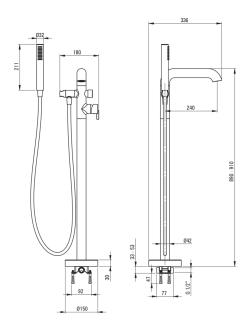

## Bath mixer, freestanding

Product code: 75983 EAN: 5907650818441 Color: brushed steel Warranty [years]: 7

| Mixer                  |                      |
|------------------------|----------------------|
| Finish                 | steel                |
| Mixer type             | single-handle, mixer |
| Installation method    | floor                |
| Acoustic group [db]    | II (20 < x ≤ 30)     |
| Check valves           | Yes                  |
| Mixer cartridge        |                      |
| Ceramic cartridge size | 35 mm                |
| Spouts                 |                      |
| Spout type             | still                |
| Mixer spout range [mm] | 240                  |
| Material               | brass                |
| Function switch        |                      |
| Switch type            | click mechanical     |
| Aerators               |                      |
| Aerator type           | coin-slot, flat      |
| Aerator size           | M24                  |
| Hoses                  |                      |
| Length [mm]            | 1500                 |
| Braid type             | not applicable       |
| Anti-twist             | 1                    |
| Hand showers           |                      |
| Number of functions    | 1                    |
| Anti-calc              | Yes                  |
| Additional features    | cool-out             |