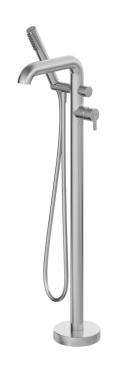

## Bath mixer, freestanding

Product code: 75983 EAN: 5907650818441 Color: brushed steel Warranty [years]: 7

| Mixer                  |                      |
|------------------------|----------------------|
| Finish                 | steel                |
| Mixer type             | single-handle, mixer |
| Installation method    | floor                |
| Acoustic group [db]    | II (20 < x ≤ 30)     |
| Check valves           | Yes                  |
| Mixer cartridge        |                      |
| Ceramic cartridge size | 35 mm                |
| Spouts                 |                      |
| Spout type             | still                |
| Mixer spout range [mm] | 240                  |
| Material               | brass                |
| Function switch        |                      |
| Switch type            | click mechanical     |
| Aerators               |                      |
| Aerator type           | coin-slot, flat      |
| Aerator size           | M24                  |
| Hoses                  |                      |
| Length [mm]            | 1500                 |
| Braid type             | not applicable       |
| Anti-twist             | 1                    |
| Hand showers           |                      |
| Number of functions    | 1                    |
| Anti-calc              | Yes                  |
| Additional features    | cool-out             |

## Features:

- · Noble form and timeless simplicity
- Mechanical ceramic Click type function switch
- The mixer body is made of the highest quality brass
- Only the best materials, the quality of which has been confirmed by laboratory tests
- The lever on the side makes it easier to keep the spout clean
- Coin-slot aerator
- Adjustable shower hand angle
- The mixer is equipped with non-return valves so that the mixed water does not flow back into the installation
- Durable hose ends made of brass
- Cool-out hand shower
- Anti-twist system, preventing the hose from twisting
- Anti-calc hand shower
- The offer includes a cleaning agent for fixtures in all colors
- \* Innovative and easy to maintain brushed steel coating