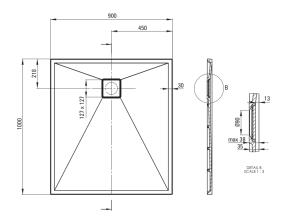

## Shower trays

| Material    | granite     |
|-------------|-------------|
| Shape       | rectangular |
| Width [mm]  | 900         |
| Length [mm] | 1000        |
| Height [mm] | 35          |