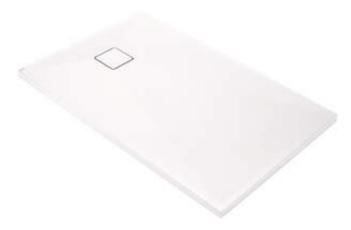

## CORREO Granite shower tray, rectangular

Product code: 75775
EAN: 5907650821236
Color: alabaster

Warranty [years]: 10

## Shower trays

| Material    | granite     |
|-------------|-------------|
| Shape       | rectangular |
| Width [mm]  | 800         |
| Length [mm] | 1400        |
| Height [mm] | 35          |