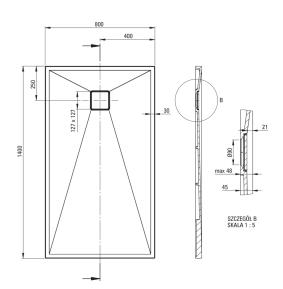

## Shower trays

| Material    | granite     |
|-------------|-------------|
| Shape       | rectangular |
| Width [mm]  | 800         |
| Length [mm] | 1400        |
| Height [mm] | 35          |