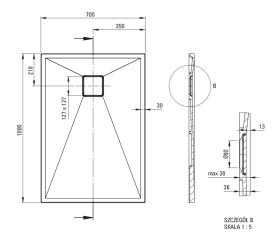

## Shower trays

| Material    | granite     |
|-------------|-------------|
| Shape       | rectangular |
| Width [mm]  | 700         |
| Length [mm] | 1000        |
| Height [mm] | 35          |