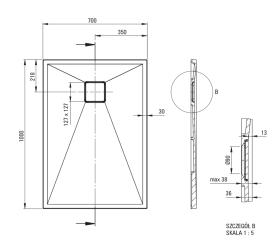

## Shower trays

| Material    | granite     |
|-------------|-------------|
| Shape       | rectangular |
| Width [mm]  | 700         |
| Length [mm] | 1000        |
| Height [mm] | 35          |
|             |             |